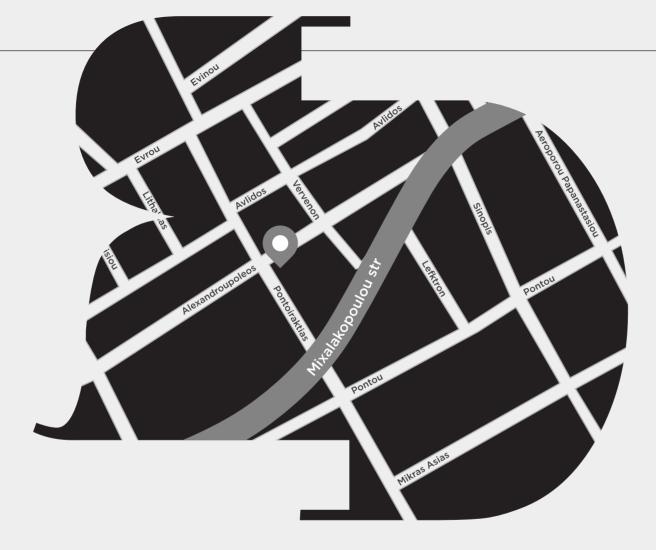

Raffoul Development

Alexandroupoleos str. 32 115 27, Athens

The building is located in the heart of Athens, in the urban area of the Abelokipoi district at the junction of Alexandroupoleos and Pontoiraklias streets.

#### **Transportation**

• The location provides convenient access to the building through public transit. It is served by five bus routes and is conveniently located near the Megaro Mousikis Metro station (on the blue line/ airport line), which is two Metro stops away from Syntagma Square.

#### Distances

- 2 minutes walking to Ippokrateion Hospital
- 8 minutes walking from the Medical University
- 11 minutes walking to Metro station Megaro Mousikis

story building

12
apartments

1 shop

12
storage rooms