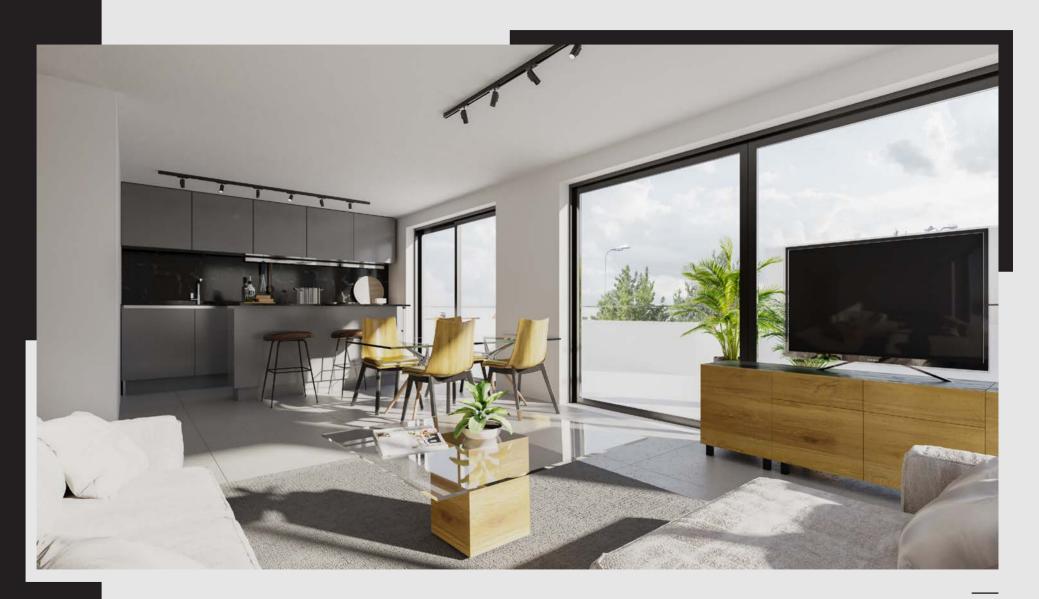

## 82m<sup>2</sup> apartment

Apartment's Bedrooms: 2

Apartments Available: 1

Floors: 6

- Smart home
- Under Floor heating
- New lighting technology
- Gas -Solar Energy
- High levels of thermal insulation
- High-end aluminum frames
- Modern kitchens bathrooms finishes
- Fire resistant security doors