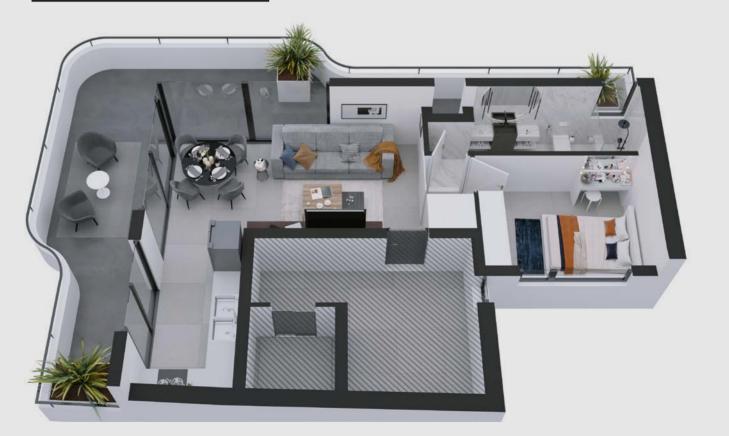

## 82m<sup>2</sup> apartment

Apartment's Bedrooms: 2

Apartments Available: 1

Floors: 6

- Smart home
- Under Floor heating
- New lighting technology
- Gas -Solar Energy
- High levels of thermal insulation
- High-end aluminum frames
- Modern kitchens bathrooms finishes
- Fire resistant security doors