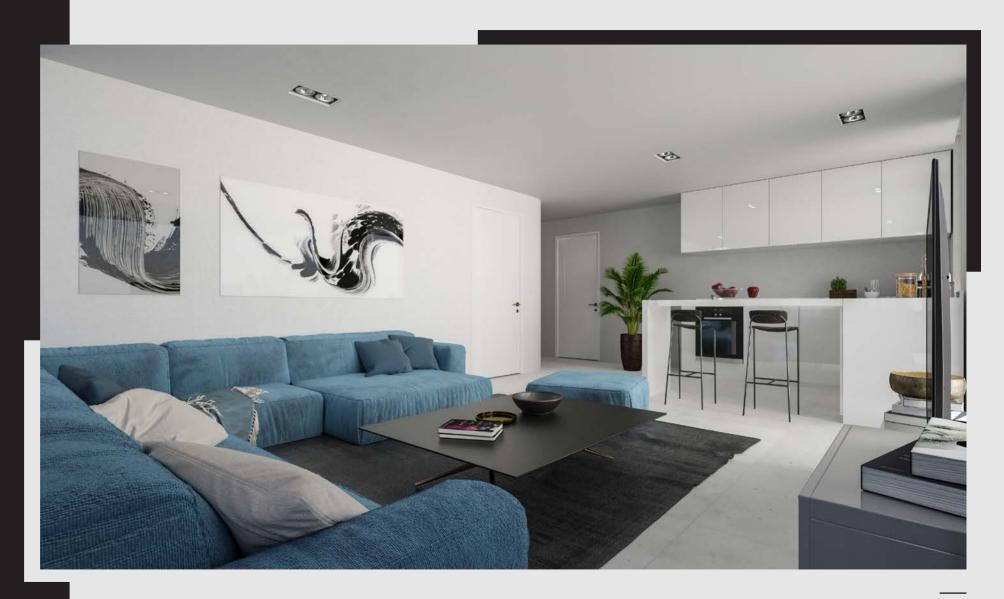

## 82m<sup>2</sup> apartment

Apartment's Bedrooms: 2

Apartments Available: 1

Floors: 6

- Smart home
- Under Floor heating
- New lighting technology
- Gas -Solar Energy
- High levels of thermal insulation
- High-end aluminum frames
- Modern kitchens bathrooms finishes
- Fire resistant security doors