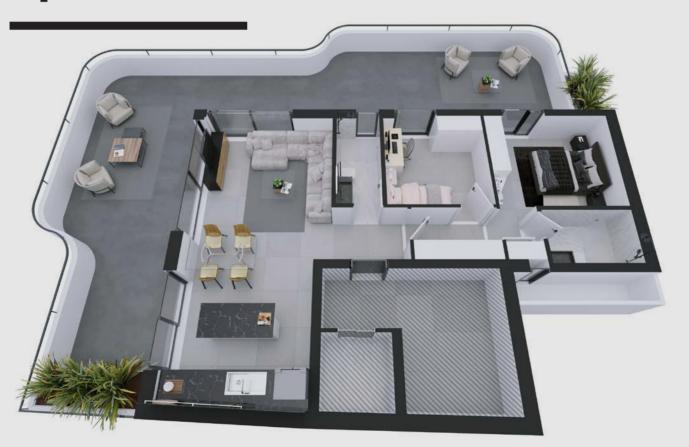

## 82m<sup>2</sup> apartment

Apartment's Bedrooms: 2

Apartments Available: 1

Floors: 6

- Smart home
- Under Floor heating
- New lighting technology
- Gas -Solar Energy
- High levels of thermal insulation
- High-end aluminum frames
- Modern kitchens bathrooms finishes
- Fire resistant security doors