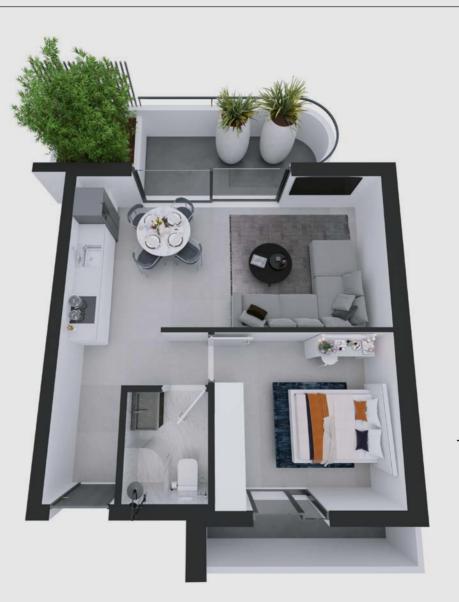

# 50m<sup>2</sup> apartment

Apartment's Bedrooms:

Apartments Available: 5

Floors: 1,2,3,4 & 5