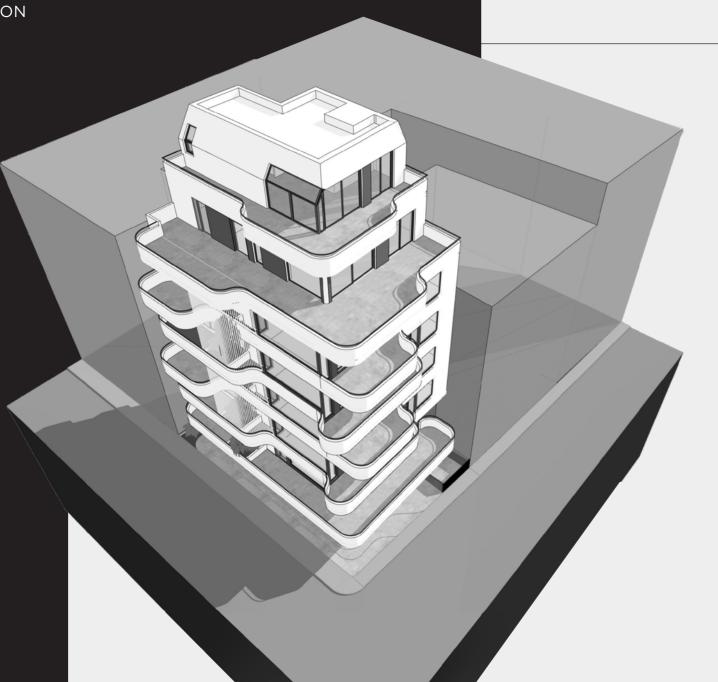

#### Distances

- 2 minutes walking to Ippokrateion Hospital
- 8 minutes walking from the Medical University
- 11 minutes walking to Metro station Megaro Mousikis

story building

12
apartments

1 shop

12
storage rooms

# 50m<sup>2</sup> apartment

Apartment's Bedrooms:

Apartments Available: 5

Floors: 1,2,3,4 & 5

# 56m<sup>2</sup> apartment

Apartment's Bedrooms:

Apartments Available:

Floors: 7

## 82m<sup>2</sup> apartment

Apartment's Bedrooms: 2

Apartments Available: 1

Floors: 6

- Smart home
- Under Floor heating
- New lighting technology
- Gas -Solar Energy
- High levels of thermal insulation
- High-end aluminum frames
- Modern kitchens bathrooms finishes
- Fire resistant security doors