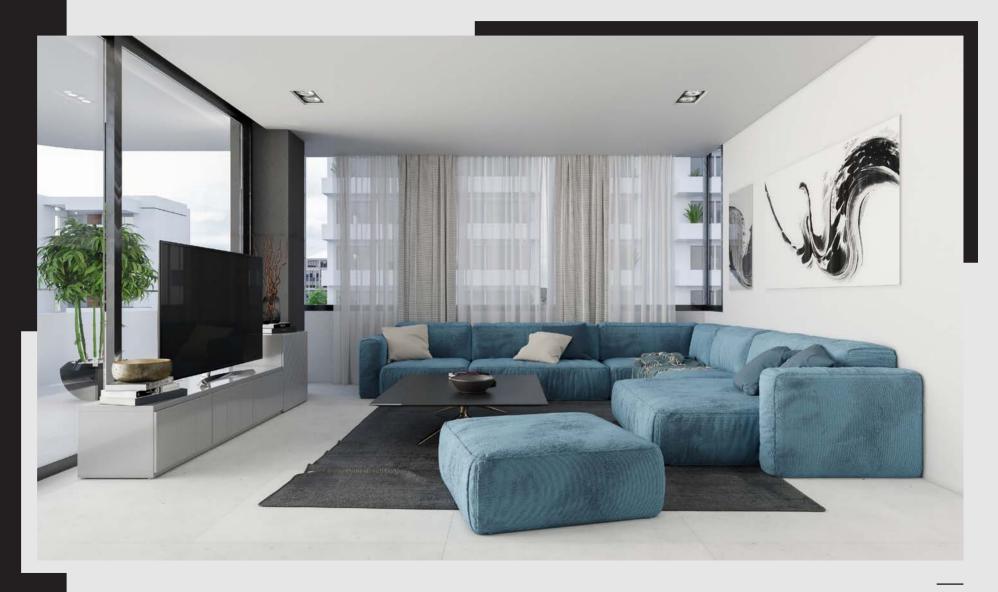

## 82m<sup>2</sup> apartment

Apartment's Bedrooms: 2

Apartments Available: 1

Floors: 6

- Smart home
- Under Floor heating
- New lighting technology
- Gas -Solar Energy
- High levels of thermal insulation
- High-end aluminum frames
- Modern kitchens bathrooms finishes
- Fire resistant security doors